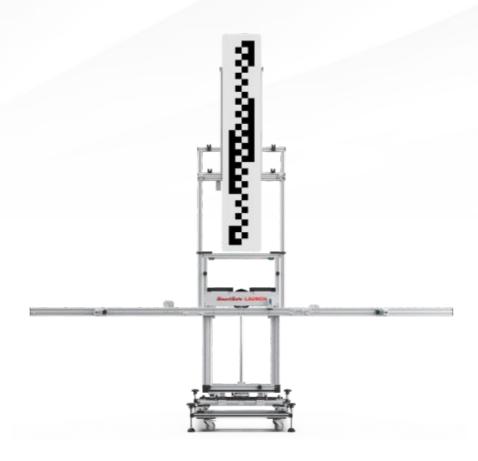

# **Features**

### ■ 3 Forms

Full folding, semi folding and full deployment, Meets the needs of storage, movement and work.

# All-round Fine Tuning

Horizontal, front and back, left and right multi-directional fine-tuning

Full deployment

### Professional HD

Max. lifting height 3m Safe and firm multi-point attached target