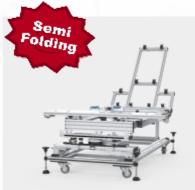

### ■ 3 Forms

Full folding, semi folding and full deployment, Meets the needs of storage, movement and work.

### Full folding

Semi folding