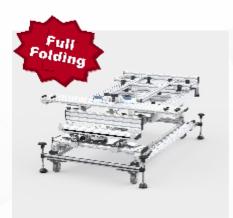

### ■ 3 Forms

Full folding, semi folding and full deployment, Meets the needs of storage, movement and work.

### Full folding

Semi folding