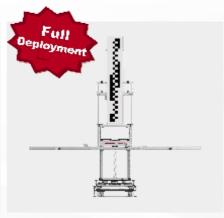

### ■ 3 Forms

Full folding, semi folding and full deployment, Meets the needs of storage, movement and work.

### Full folding

Semi folding