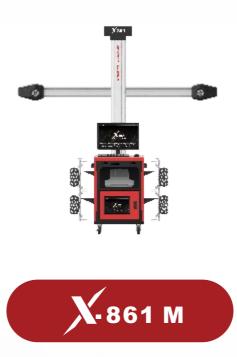

Based on 3D imaging technology, the new version of X-861M will enable you to do the alignment work using less room and with higher efficiency correctly. Mobile design enables you to move the whole equipment to save space.

## **Features**

- Intellectual property rights software
- High resolution industrial camera
- 10-15cm rolling compensation
- 40000+ vehicle coverage
- Mobile design to save space
- Min 1.6m working distance

- Read vehicle chassis data
- Step-by-step software guide
- Pre-calibrated before delivery
- Global service network
- Optional extra screen
- Optional printer

| Parameters |       |          |
|-------------------------------------------------------------------------------------------------------------------------------------------------------------------------------------------------------------------------------------------------------------------------------------------------------------------------------------------------------------------------------------------------------------------------------------------------------------------------------------------------------------------------------------------------------------------------------------------------------------------------------------------------------------------------------------------------------------------------------------------------------------------------------------------------------------------------------------------------------------------------------------------------------------------------------------------------------------------------------------------------------------------------------------------------------------------------------------------------------------------------------------------------------------------------------------------------------------------------------------------------------------------------------------------------------------------------------------------------------------------------------------------------------------------------------------------------------------------------------------------------------------------------------------------------------------------------------------------------------------------------------------------------------------------------------------------------------------------------------------------------------------------------------------------------------------------------------------------------------------------------------------------------------------------------------------------------------------------------------------------------------------------------------------------------------------------------------------------------------------------------------|-------|----------|
| Item                                                                                                                                                                                                                                                                                                                                                                                                                                                                                                                                                                                                                                                                                                                                                                                                                                                                                                                                                                                                                                                                                                                                                                                                                                                                                                                                                                                                                                                                                                                                                                                                                                                                                                                                                                                                                                                                                                                                                                                                                                                                                                                          | Range | Accuracy |
| Total Toe                                                                                                                                                                                                                                                                                                                                                                                                                                                                                                                                                                                                                                                                                                                                                                                                                                                                                                                                                                                                                                                                                                                                                                                                                                                                                                                                                                                                                                                                                                                                                                                                                                                                                                                                                                                                                                                                                                                                                                                                                                                                                                                     | ±20°  | ±0.02°   |
| Individual Toe                                                                                                                                                                                                                                                                                                                                                                                                                                                                                                                                                                                                                                                                                                                                                                                                                                                                                                                                                                                                                                                                                                                                                                                                                                                                                                                                                                                                                                                                                                                                                                                                                                                                                                                                                                                                                                                                                                                                                                                                                                                                                                                | ±20°  | ±0.02°   |
| Camber                                                                                                                                                                                                                                                                                                                                                                                                                                                                                                                                                                                                                                                                                                                                                                                                                                                                                                                                                                                                                                                                                                                                                                                                                                                                                                                                                                                                                                                                                                                                                                                                                                                                                                                                                                                                                                                                                                                                                                                                                                                                                                                        | ±12°  | ±0.02°   |
| Caster                                                                                                                                                                                                                                                                                                                                                                                                                                                                                                                                                                                                                                                                                                                                                                                                                                                                                                                                                                                                                                                                                                                                                                                                                                                                                                                                                                                                                                                                                                                                                                                                                                                                                                                                                                                                                                                                                                                                                                                                                                                                                                                        | ±25°  | ±0.05°   |
| Kingpin Inclination                                                                                                                                                                                                                                                                                                                                                                                                                                                                                                                                                                                                                                                                                                                                                                                                                                                                                                                                                                                                                                                                                                                                                                                                                                                                                                                                                                                                                                                                                                                                                                                                                                                                                                                                                                                                                                                                                                                                                                                                                                                                                                           | ±25°  | ±0.05°   |
| Flinch Angle                                                                                                                                                                                                                                                                                                                                                                                                                                                                                                                                                                                                                                                                                                                                                                                                                                                                                                                                                                                                                                                                                                                                                                                                                                                                                                                                                                                                                                                                                                                                                                                                                                                                                                                                                                                                                                                                                                                                                                                                                                                                                                                  | ±10°  | ±0.01°   |
| Thrust Angle                                                                                                                                                                                                                                                                                                                                                                                                                                                                                                                                                                                                                                                                                                                                                                                                                                                                                                                                                                                                                                                                                                                                                                                                                                                                                                                                                                                                                                                                                                                                                                                                                                                                                                                                                                                                                                                                                                                                                                                                                                                                                                                  | ±10°  | ±0.01°   |