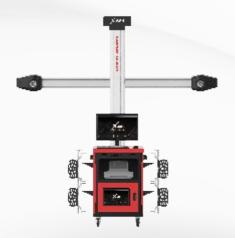

Based on 3D imaging technology, the new version of X-861M will enable you to do the alignment work using less room and with higher efficiency correctly. Mobile design enables you to move the whole equipment to save space.

## **Features**

- Intellectual property rights software
- High resolution industrial camera
- 10-15cm rolling compensation
- 40000+ vehicle coverage
- Mobile design to save space
- Min 1.6m working distance

- Read vehicle chassis data
- Step-by-step software guide
- Pre-calibrated before delivery
- Global service network
- Optional extra screen
- Optional printer

| Parameters |       |          |
|-------------------------------------------------------------------------------------------------------------------------------------------------------------------------------------------------------------------------------------------------------------------------------------------------------------------------------------------------------------------------------------------------------------------------------------------------------------------------------------------------------------------------------------------------------------------------------------------------------------------------------------------------------------------------------------------------------------------------------------------------------------------------------------------------------------------------------------------------------------------------------------------------------------------------------------------------------------------------------------------------------------------------------------------------------------------------------------------------------------------------------------------------------------------------------------------------------------------------------------------------------------------------------------------------------------------------------------------------------------------------------------------------------------------------------------------------------------------------------------------------------------------------------------------------------------------------------------------------------------------------------------------------------------------------------------------------------------------------------------------------------------------------------------------------------------------------------------------------------------------------------------------------------------------------------------------------------------------------------------------------------------------------------------------------------------------------------------------------------------------------------|-------|----------|
| Item                                                                                                                                                                                                                                                                                                                                                                                                                                                                                                                                                                                                                                                                                                                                                                                                                                                                                                                                                                                                                                                                                                                                                                                                                                                                                                                                                                                                                                                                                                                                                                                                                                                                                                                                                                                                                                                                                                                                                                                                                                                                                                                          | Range | Accuracy |
| Total Toe                                                                                                                                                                                                                                                                                                                                                                                                                                                                                                                                                                                                                                                                                                                                                                                                                                                                                                                                                                                                                                                                                                                                                                                                                                                                                                                                                                                                                                                                                                                                                                                                                                                                                                                                                                                                                                                                                                                                                                                                                                                                                                                     | ±20°  | ±0.02°   |
| Individual Toe                                                                                                                                                                                                                                                                                                                                                                                                                                                                                                                                                                                                                                                                                                                                                                                                                                                                                                                                                                                                                                                                                                                                                                                                                                                                                                                                                                                                                                                                                                                                                                                                                                                                                                                                                                                                                                                                                                                                                                                                                                                                                                                | ±20°  | ±0.02°   |
| Camber                                                                                                                                                                                                                                                                                                                                                                                                                                                                                                                                                                                                                                                                                                                                                                                                                                                                                                                                                                                                                                                                                                                                                                                                                                                                                                                                                                                                                                                                                                                                                                                                                                                                                                                                                                                                                                                                                                                                                                                                                                                                                                                        | ±12°  | ±0.02°   |
| Caster                                                                                                                                                                                                                                                                                                                                                                                                                                                                                                                                                                                                                                                                                                                                                                                                                                                                                                                                                                                                                                                                                                                                                                                                                                                                                                                                                                                                                                                                                                                                                                                                                                                                                                                                                                                                                                                                                                                                                                                                                                                                                                                        | ±25°  | ±0.05°   |
| Kingpin Inclination                                                                                                                                                                                                                                                                                                                                                                                                                                                                                                                                                                                                                                                                                                                                                                                                                                                                                                                                                                                                                                                                                                                                                                                                                                                                                                                                                                                                                                                                                                                                                                                                                                                                                                                                                                                                                                                                                                                                                                                                                                                                                                           | ±25°  | ±0.05°   |
| Flinch Angle                                                                                                                                                                                                                                                                                                                                                                                                                                                                                                                                                                                                                                                                                                                                                                                                                                                                                                                                                                                                                                                                                                                                                                                                                                                                                                                                                                                                                                                                                                                                                                                                                                                                                                                                                                                                                                                                                                                                                                                                                                                                                                                  | ±10°  | ±0.01°   |
| Thrust Angle                                                                                                                                                                                                                                                                                                                                                                                                                                                                                                                                                                                                                                                                                                                                                                                                                                                                                                                                                                                                                                                                                                                                                                                                                                                                                                                                                                                                                                                                                                                                                                                                                                                                                                                                                                                                                                                                                                                                                                                                                                                                                                                  | ±10°  | ±0.01°   |