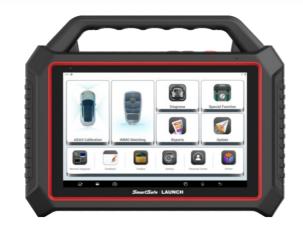

#### **Automotive Scan Tool**

An intelligent automobile detector, ADAS calibration, anti-theft matching and programming, tire tread detection/oscilloscope/multimeter/current clamp and other extended functions, supports full system and full function diagnosis and more than 30 common special functions.

### **Functions**

- Support ADAS PRO+and ADAS Mobile; Covering Europe, America, Asia and domestic vehicle calibration with ADAS system; Intelligent VIN identification, fast calibration, ADAS system scanning, professional ADAS report.
- Optional iSmartIMMO G3, can support anti-theft programmer function; Support the anti-theft matching function of many models from Asia, Europe, the United States and China, and the models supported continue to update.
- Support for most models of 34 special features, such as: maintenance light zeroing, throttle learning, steering Angle learning, brake pad replacement, tire pressure reset, ABS exhaust, battery replacement, gear learning, nozzle coding, DPF regeneration, sunroof initialization, headlight matching, suspension matching, wave box matching, EGR self-learning, etc.